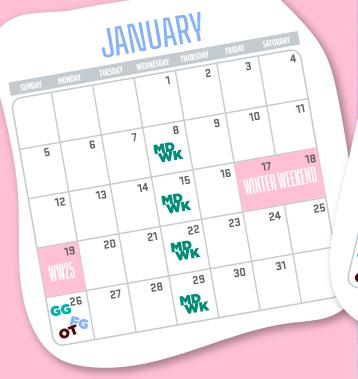

#### **WINTER WEEKEND 2025**

January 17-19, 2025

Winter Weekend is a discipleship retreat open to 6th-12th grade students. Students are hosted in homes all around Coppell for a weekend focused on worship, Bible study, and building community. More info at vrbc.net/ww25.

#### 3 GG WK 6 7n 8 GG WK 13 16 74 77 15 GG 18 79 20 WK 'GG<sup>23</sup> 27 24 22 25 OTG WK 27 28

## GROW GROUPS SUNDAY MORNING | 11 AM

#### **MD**WK WEDNESDAY NIGHTS | MS 6-8 PM, HS 7-9 PM

## **FAMILY GROUP NIGHTS**

## **OVERTIME**

Overtime FG Family Group Night

GG Grow Group MDWK