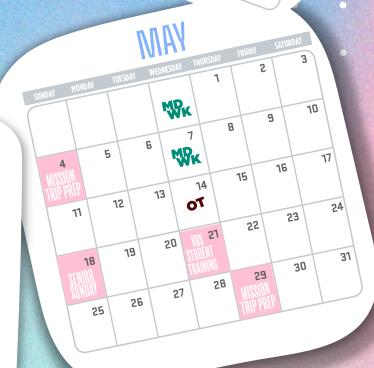

#### **86:12 MISSION TRIP PREP NIGHTS**

Sunday, May 4 | Thursday, May 29

#### **86:12 MISSION TRIP**

Saturday, May 31 - Friday, June 6

## GROW GROUPS SUNDAY MORNING | 11 AM

#### **MD**WK WEDNESDAY NIGHTS | MS 6-8 PM, HS 7-9 PM

## **FAMILY GROUP NIGHTS**

## **OVERTIME**

Overtime FG Family Group Night

GG Grow Group MDWK